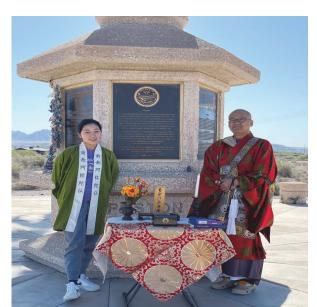

# PILGRIMAGE TO POSTON by Robert Shintaku

On March 27, 2024, Reverend Kaz and Michiko Nakata and their daughters Kanon, Michilu, and Akika met Gordon and Susan Hayashi, Robert and Jane Shintaku, and Tom and Nancy (Doi) Wilson and their daughter, Wren Emiko at the Poston Memorial Monument at Poston, Arizona. In 1992, a group of former Poston Internees from Sacramento led by Ted Kobata, built the Poston Memorial Monument that was dedicated on October 6, 1992. After a service at the monument, they went to the site of the remnants of the adobe school buildings from Camp 1 of the Poston Concentration Camp, then to the Colorado River Indian Tribes Museum in Parker, Arizona.

Since Reverend Kaz Nakata came to the United States in 2003, he has served several temples. While he was in Sacramento, he met someone who was on the committee that built the Poston Memorial Monument and learned about the internment of Japanese Americans during World War II. Since then, he has visited and held services at all ten Internment Camps.