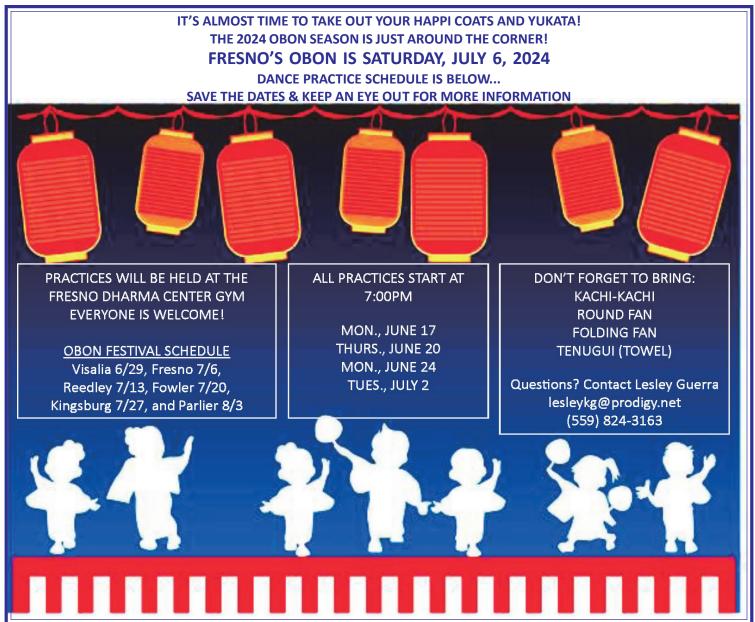

the United States in 2003, he has served several temples. While he was in Sacramento, he met someone who was on the committee that built the Poston Memorial Monument and learned about the internment of Japanese Americans during World War II. Since then, he has visited and held services at all ten Internment Camps.







Fresno Betsuín Buddhíst Temple



#### ADVERTISEMENTS

To help us offset the costs of printing the "Geppo", please consider advertising your business or group. If you are interested, please contact Lee Osaki at the Betsuin office.

For Betsuin members: Business Card: \$20/month or 3 months for \$45 (advance pay)

1/5 Page: \$25/month or 3 months for \$60 (advance pay)

For non-members: Business Card: \$25/month (no 3-month rate) 1/5 page: \$30/month (no 3-month rate)







# DHARMA SCHOOL X Fresno Kodomo Center Fun Day Sundays!



Join us on April 28 to learn how to make SUSHI ROLLS with Mrs Hatsuko Hanashiro.

On May 19, the Fresno Gumyo Taiko group will have a short performance and interact with the children (and adults!) using their Japanese drums.

# 2024 HATSUMAIRI CEREMONY

Sunday, May 12, 2024 at 10 am

Child's Last Name:

## HATSUMAIRI

Hatsumairi is a special ceremony where grandparents or parents present their child(ren) to the Amida Buddha and the Sangha for the first time.

Children of all ages (newborn through high school) are welcome to participate in this ceremony. The ceremony is a first step taken by parents to raise their child according to a Dharma centered life and in establishing a world of stability and peace of mind for their childre