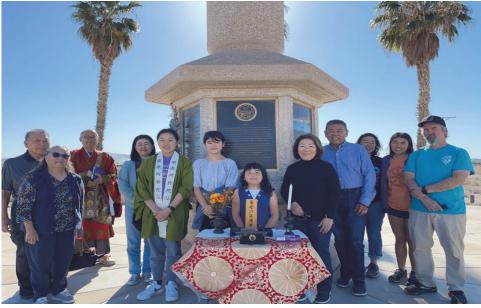

# PILGRIMAGE TO POSTON by Robert Shintaku

On March 27, 2024, Reverend Kaz and Michiko Nakata and their daughters Kanon, Michilu, and Akika met Gordon and Susan Hayashi, Robert and Jane Shintaku, and Tom and Nancy (Doi) Wilson and their daughter, Wren Emiko at the Poston Memorial Monument at Poston, Arizona. In 1992, a group of former Poston Internees from Sacramento led by Ted Kobata, built the Poston Memorial Monument that was dedicated on October 6, 1992. After a service at the monument, they went to the site of the remnants of the adobe school buildings from Camp 1 of the Poston Concentration Camp, then to the Colorado River Indian Tribes Museum in Parker, Arizona.