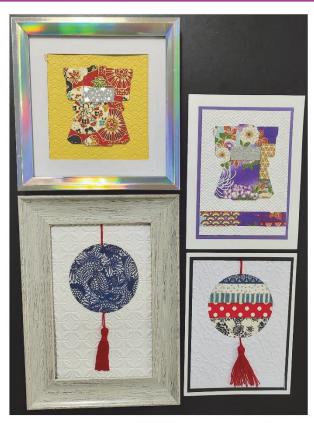

#### **CULTURAL CLASS**

Taught by Jun Hotta

Saturday, May 18, 2024 10:00AM – Noon Family Dharma Center Multi-Purpose Room

Learn to make greeting cards and cards ready for framing, complete with matting.

(Frame not included)