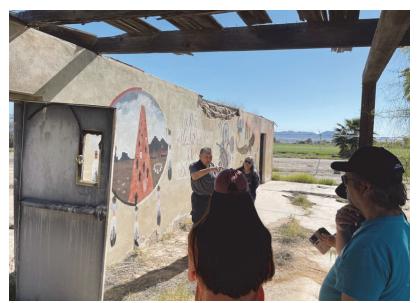

# PILGRIMAGE TO POSTON by Robert Shintaku

On March 27, 2024, Reverend Kaz and Michiko Nakata and their daughters Kanon, Michilu, and Akika met Gordon and Susan Hayashi, Robert and Jane Shintaku, and Tom and Nancy (Doi) Wilson and their daughter, Wren Emiko at the Poston Memorial Monument at Poston, Arizona. In 1992, a group of former Poston Internees from Sacramento led by Ted Kobata, built the Poston Memorial Monument that was dedicated on October 6, 1992. After a service at the monument, they went to the site of the remnants of the adobe school buildings from Camp 1 of the Poston Concentration Camp, then to the Colorado River Indian Tribes Museum in Parker, Arizona.

Poston was one of ten camps that held people from Washington, Oregon, California, and Arizona during WWII. Poston, located on the Colorado River Indian Reservation south of Parker, Arizona, is where 18,000 people were interned from May 1942 to November 1945. When Poston was built, the government built barracks and buildings such as showers, toilets, laundry room, kitchen, and mess hall. For the schools, the men and women internees constructed buildings from adobe bricks in the three camps in Poston. The adobe school buildings of Camp 1 are the only ones remaining. After the internees left, the buildings were used by the Indians, but they have not been used for many years and are deteriorating. Some restoration work is being done through the efforts of the Poston Community Alliance, an organization whose purpose is to preserve the history of Poston.