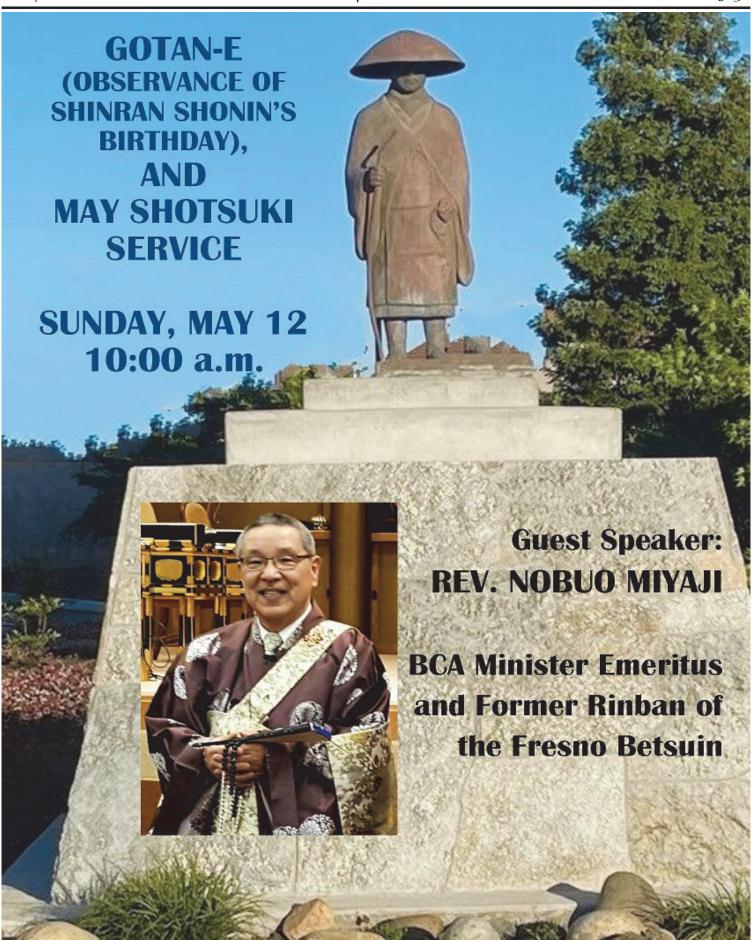

## **GOTANE, MAY SHOTSUKI SERVICE AND HATSUMAIRI CEREMONY**

Sun., May 12 @ 10AM Speaker: Rev. Nobuo Miyaji